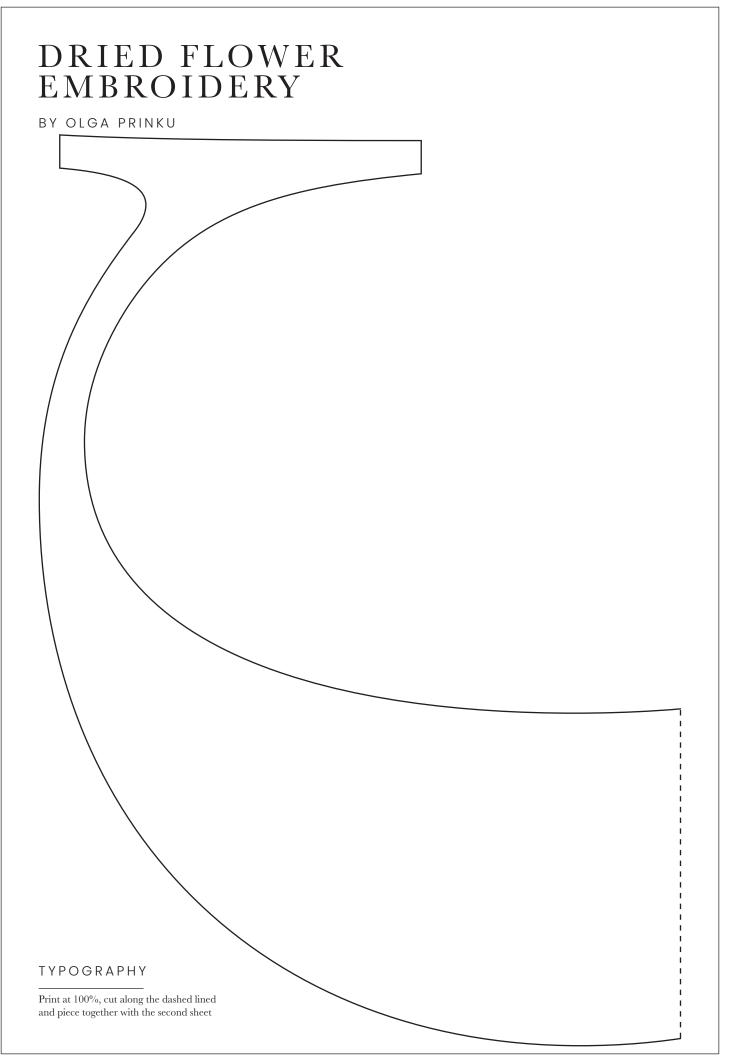

#### TYPOGRAPHY

Print at 100%, cut along the dashed lined and piece together with the second sheet

Project design © Olga Prinku 2021 | This design is protected by copyright and must not be made for resale.