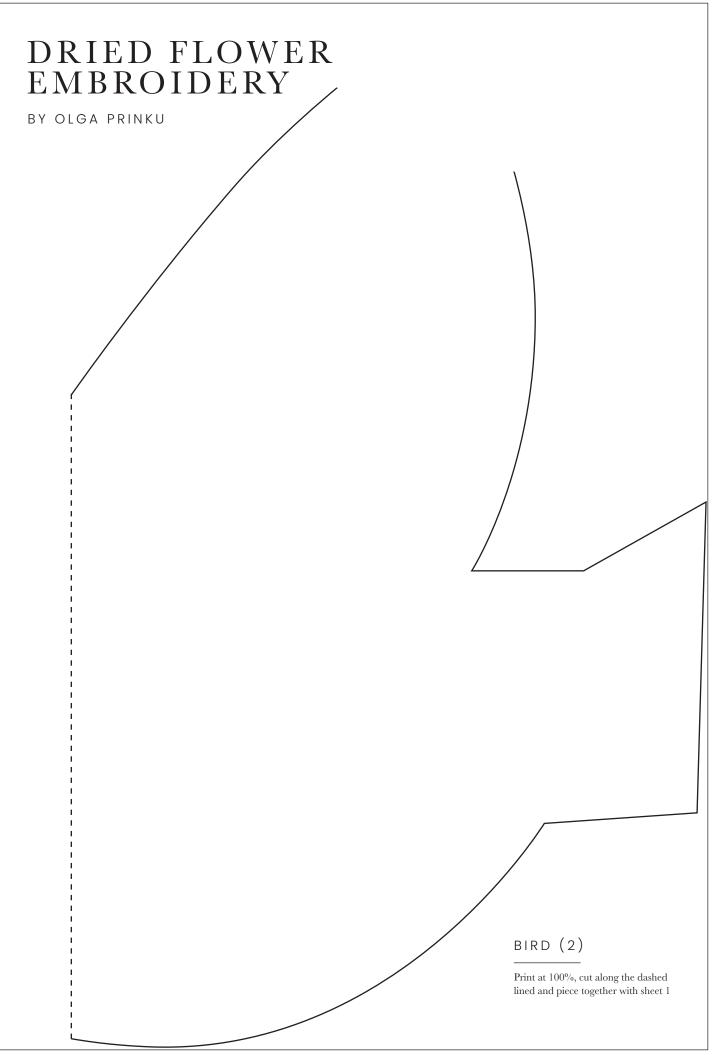

#### BIRD (1)

Print at 100%, cut along the dashed lined and piece together with sheet 2  $\,$ 

BY OLGA PRINKU