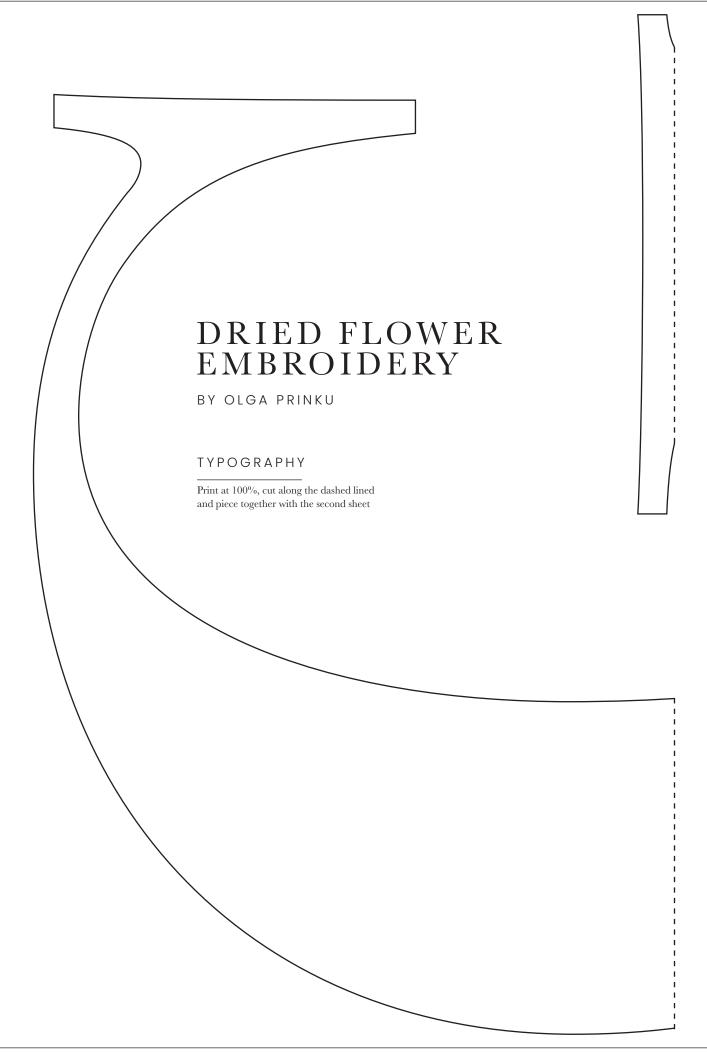

#### TYPOGRAPHY

Print at 100%, cut along the dashed lined and piece together with the second sheet

Project design © Olga Prinku 2021 | This design is protected by copyright and must not be made for resale.