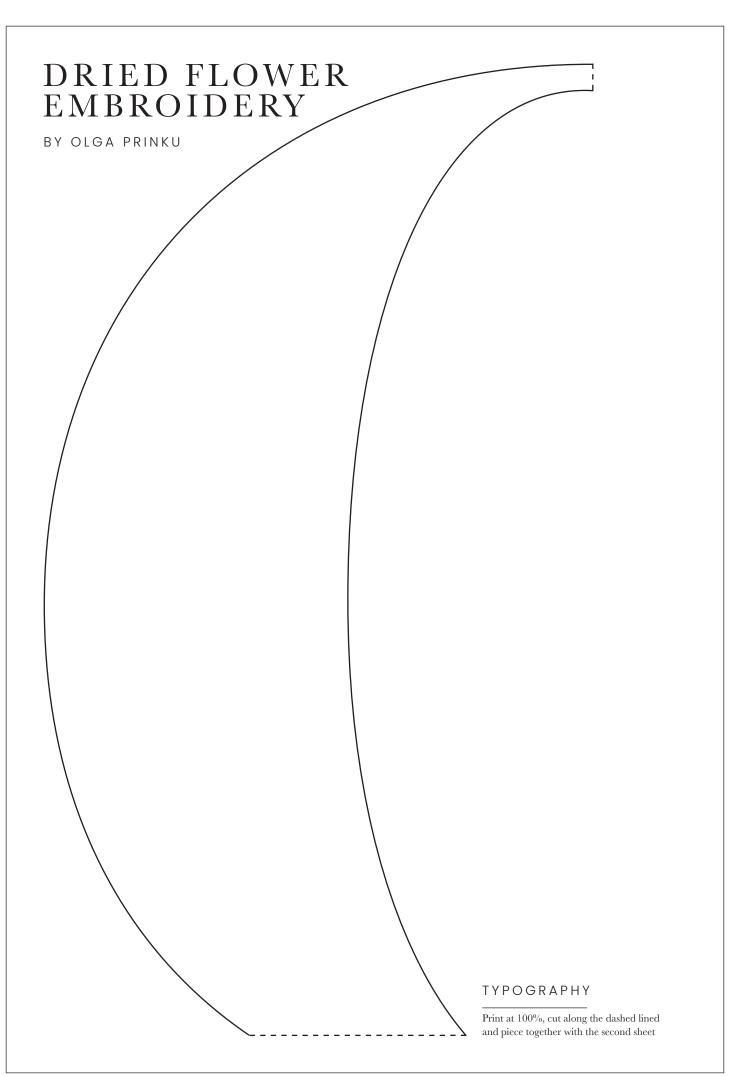

### TYPOGRAPHY

Print at 100%, cut along the dashed lined and piece together with the second sheet

Project design © Olga Prinku 2021 | This design is protected by copyright and must not be made for resale.