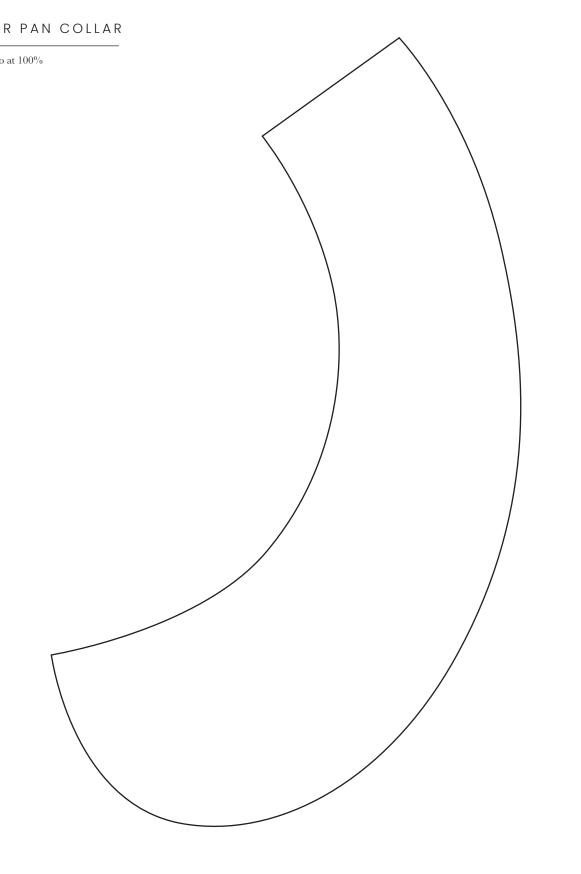

PHY

BY OLGA PRINKU

#### TYPOGRAPHY

Print at 100%, cut along the dashed lined and piece together with the second sheet

Project design © Olga Prinku 2021 | This design is protected by copyright and must not be made for resale.

BY OLGA PRINKU

#### TYPOGRAPHY



 $Project \ design \ {\Bbb O} \ Olga \ Prinku \ 2021 \ | \ This \ design \ is \ protected \ by \ copyright \ and \ must \ not \ be \ made \ for \ resale.$ 

BY OLGA PRINKU

#### TYPOGRAPHY



BY OLGA PRINKU

#### TYPOGRAPHY

BY OLGA PRINKU

#### TYPOGRAPHY





BY OLGA PRINKU

TYPOGRAPHY

BY OLGA PRINKU

#### TYPOGRAPHY



BY OLGA PRINKU

#### TYPOGRAPHY



BY OLGA PRINKU

#### BIRD (1)

Print at 100%, cut along the dashed lined and piece together with sheet 2  $\,$ 





BY OLGA PRINKU

#### PETER PAN COLLAR

Print two at 100%