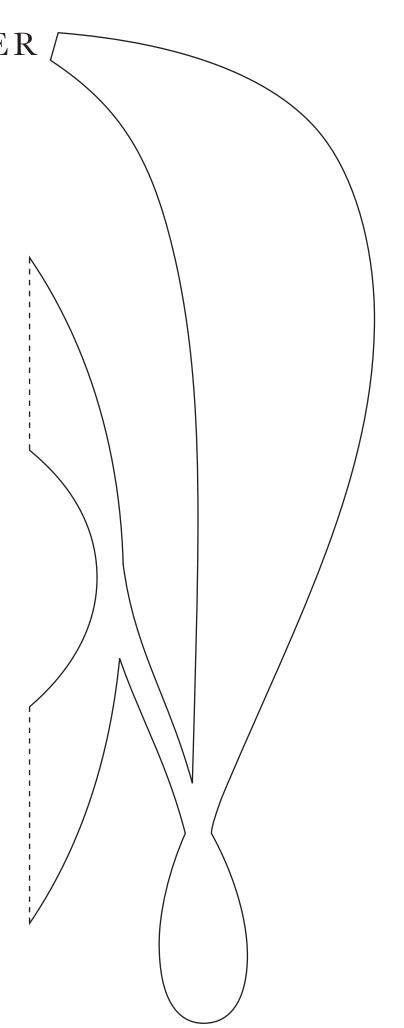

#### BIRD (1)

Print at 100%, cut along the dashed lined and piece together with sheet 2  $\,$ 

BY OLGA PRINKU